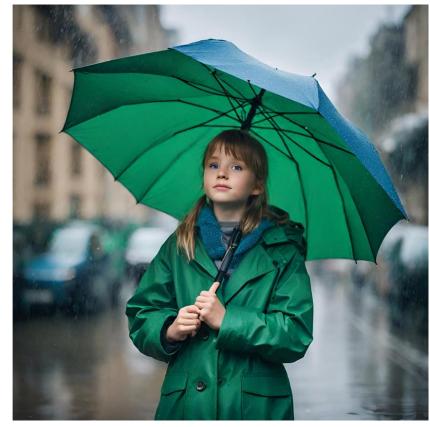

## A photo of a young girl in a green coat holding a blue umbrella on a rainy day.

- From a distance these look really good, but if you zoom in on the hands and eyes you'll see that AI still finds those aspects of a human difficult. It is improving though and will continue to improve the more it is used.
- Images created by Canva Al Image Generator