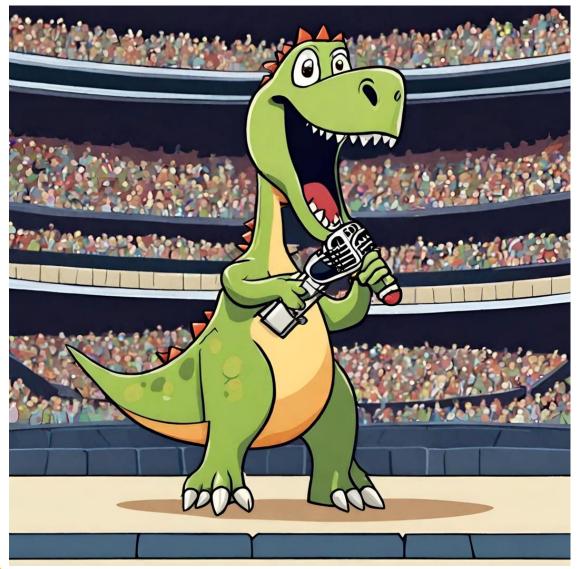

#### A green cartoon dinosaur singing in a concert in a stadium.

- You can specify the style of image that you want, anything from a realistic photo to a cartoon, an oil painting to Anime.
  - Image created by DALL.E 2 AI Image Generator