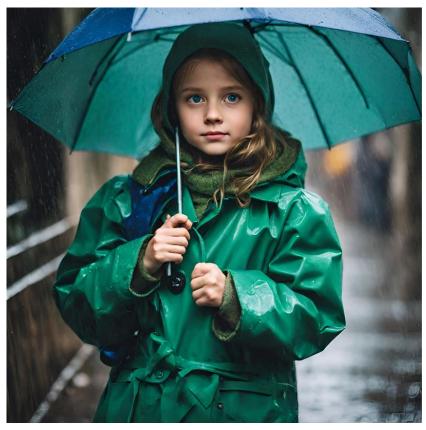

## A photo of a young girl in a green coat holding a blue umbrella on a rainy day.

- From a distance these look really good, but if you zoom in on the hands and eyes you'll see that AI still finds those aspects of a human difficult. It is improving though and will continue to improve the more it is used.
- Images created by Canva Al Image Generator