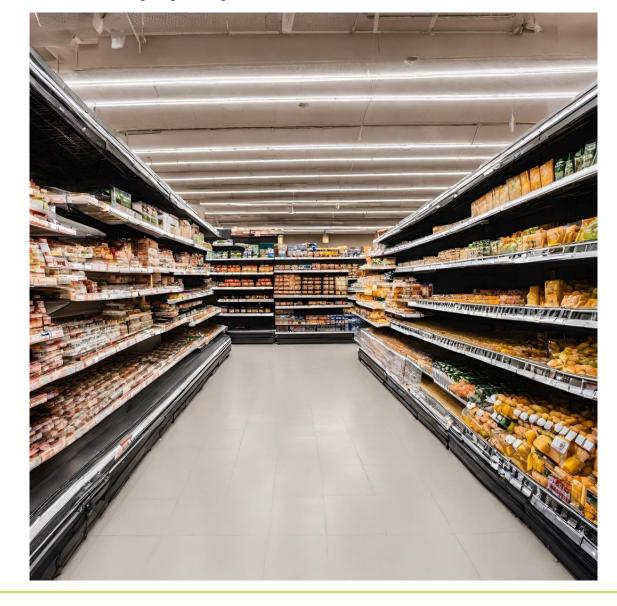

deep-learning models that are trained on huge amounts of raw data —and "learn" to generate realistic outputs when prompted.
- Image created by Canva Al Image Generator



# A photo of a dark cave filled with glittering jewels lit by a single shaft of light from a crack in the roof.



- The more specific you can be with your prompts the closer the images will be to what you want.
- Image created by Canva Al Image Generator



#### A green cartoon dinosaur singing in a concert in a stadium.



- You can specify the style of image that you want, anything from a realistic photo to a cartoon, an oil painting to Anime.
  - Image created by DALL.E 2 AI Image Generator



A photo of an AI robot.





#### A photo of an empty supermarket with well stocked shelves.

## Al generated Image Examples





Image created by Canva Al Image Generator

#### A photo of a small boy in a blue coat holding a red balloon.



- Al finds aspects of a human very difficult to get right. In this case, if you zoom in, the face isn't very well defined.
- Al learns though and improves each time it is used, the latest versions of image generators is a huge improvement on the pervious versions.
- Image created by Canva Al Image Generator



## A photo of a young girl in a green coat holding a blue umbrella on a rainy day.





- From a distance these look really good, but if you zoom in on the hands and eyes you'll see that AI still finds those aspects of a human difficult. It is improving though and will continue to improve the more it is used.
- Images created by Canva Al Image Generator