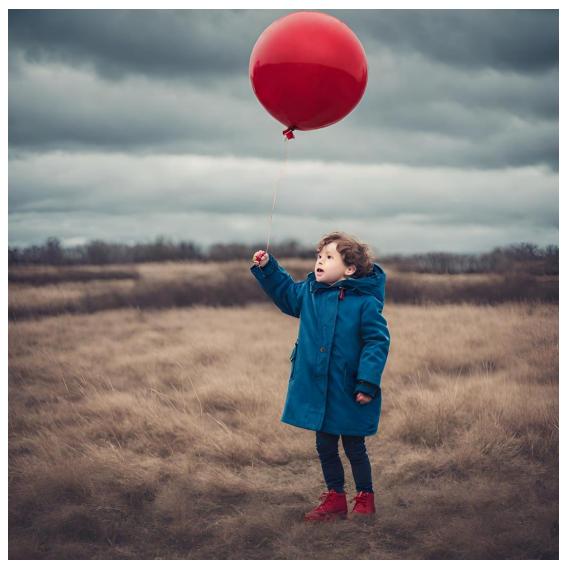

#### A photo of a small boy in a blue coat holding a red balloon.

- Al finds aspects of a human very difficult to get right. In this case, if you zoom in, the face isn't very well defined.
- Al learns though and improves each time it is used, the latest versions of image generators is a huge improvement on the pervious versions.
- Image created by Canva Al Image Generator