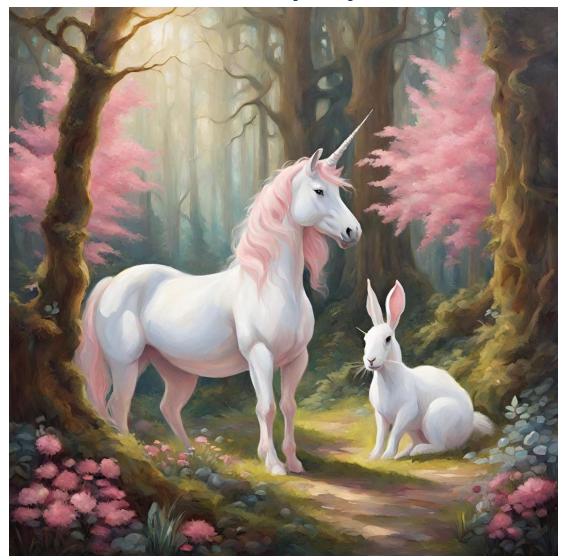

## An oil painting of a white unicorn and a pink rabbit in an enchanted forest on a sunny day.

- Al image generators, such as Canva, DALL.E and ImageFX, create unique images from text prompts.
- Image generation is a generative form of AI they are deep-learning models that are trained on huge amounts of raw data —and "learn" to generate realistic outputs when prompted.
- Image created by Canva Al Image Generator