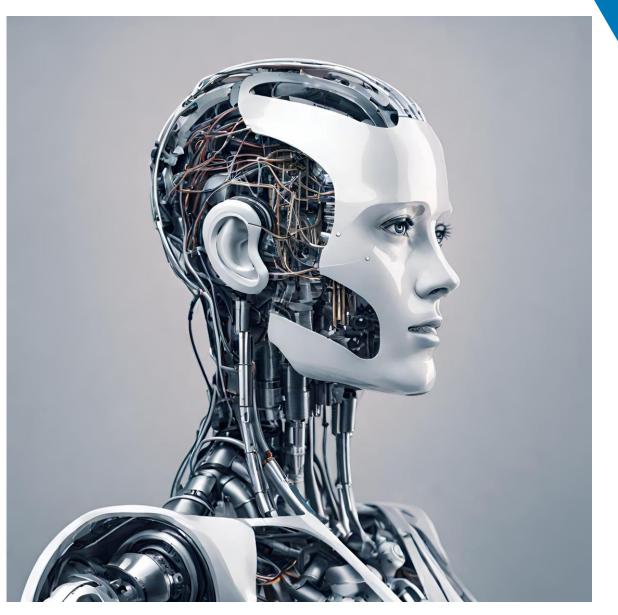

geFX, create unique images from text prompts.
- Image generation is a generative form of AI they are deep-learning models that are trained on huge amounts of raw data —and "learn" to generate realistic outputs when prompted.
- Image created by Canva Al Image Generator



# A photo of a dark cave filled with glittering jewels lit by a single shaft of light from a crack in the roof.



- The more specific you can be with your prompts the closer the images will be to what you want.
- Image created by Canva Al Image Generator



#### A green cartoon dinosaur singing in a concert in a stadium.



- You can specify the style of image that you want, anything from a realistic photo to a cartoon, an oil painting to Anime.
  - Image created by DALL.E 2 AI Image Generator



A photo of an AI robot.





#### A photo of an empty supermarket with well stocked shelves.

## Al generated Image Examples





Image created by Canva Al Image Generator

#### A photo of a small boy in a blue coat holding a red balloon.



- Al finds aspects of a human very difficult to get right. In this case, if you zoom in, the face isn't very well defined.
- Al learns though and improves each time it is used, the latest versions of image generators is a huge improvement on the pervious versions.
- Image created by Canva Al Image Generator



## A photo of a young girl in a green coat holding a blue umbrella on a rainy day.





- From a distance these look really good, but if you zoom in on the hands and eyes you'll see that AI still finds those aspects of a human difficult. It is improving though and will c