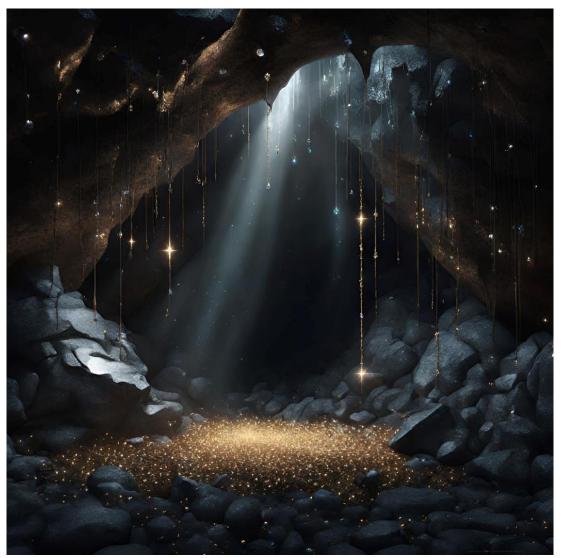

# A photo of a dark cave filled with glittering jewels lit by a single shaft of light from a crack in the roof.

- The more specific you can be with your prompts the closer the images will be to what you want.
- Image created by Canva Al Image Generator